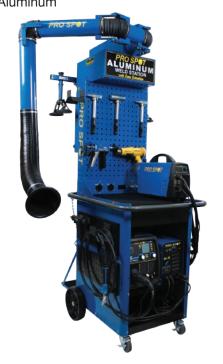

# PS-DA5 Aluminum Weld Station

Equip an Aluminum Weld Station with the PS-DA5 to take advantage of the mobility and storage that the portable welding cart offers. Stay organized and on top of aluminum welding by having a space in the shop dedicated to serving your aluminum dent repair needs.

# **Kev Features:**

- PS-DA5 Drawn Arc Welder
- Stud Torch Adapter
- Key Torch Adapter
- Mobile Cart with Tool Board
- · 110V & 220V Utility Panel
- High Quality Work Surface
- Storage Drawer
- Gas Bottle Bracket
- Accessory Kit

Utility Panel Includes: (2) 220V Outlets (2) 110V Outlets and (2) Air Outlets

Gas Bottle Bracket

760-407-1414

info@prospot.com

**www.prospot.com** 

Pro Spot International, Inc. U.S.A. 5932 Sea Otter Place Carlsbad, CA 92010