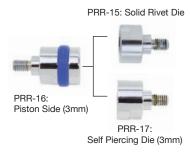

# **For Removing Rivets**

PRR-10: Male Rivet Removal Die (5mm) PRR-11: Female Rivet Removal Die (5mm)

PRR-12: Male Rivet Removal Die (3mm) PRR-13: Female Rivet Removal Die (3mm)

## **For Flow Form**

PRR-FF11: Forming Side PRR-FF10: Rivet Head Side