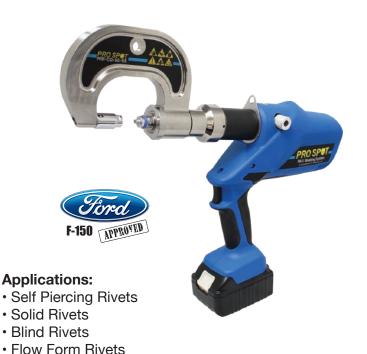

# PR-5

# **Riveting System**

# **Rivet Gun System**

The Pro Spot PR-5 is designed to be the tool of today and tomorrow. The unique design allows for current attachments and adapters for various riveting applications. As the industry and repair demands change, the PR-5 design will allow future attachments to easily be added, making it the one-stop shop for rivet repair.

### Features:

- · Easy to Use
- Used for Self-Piercing, Flattening and Rivet Removal
- Magnetic Punches Hold Rivets In Place
- Non-Thermal Joining Process
- Smart Trigger System
- · Portable, Battery Operated