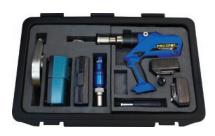

# PR-5

# **Riveting System**

# **Rivet Gun System**

The Pro Spot PR-5 is designed to be the tool of today and tomorrow. The unique design allows for current attachments and adapters for various riveting applications. As the industry and repair demands change, the PR-5 design will allow future attachments to easily be added, making it the one-stop shop for rivet repair.

### Features:

- · Easy to Use
- Used for Self-Piercing, Flattening and Rivet Removal
- Magnetic Punches Hold Rivets In Place
- Non-Thermal Joining Process
- Smart Trigger System
- · Portable, Battery Operated