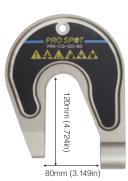

# **Optimized Extended Reach Arms**

Pro Spot's new Rivet Gun Arms have been redesigned to be more efficient, ergonomic and more accessible.

PRR-CQ-55-85

PRR-CQ-120-80 (optional)

PRR-CQ-240-120 (optional)