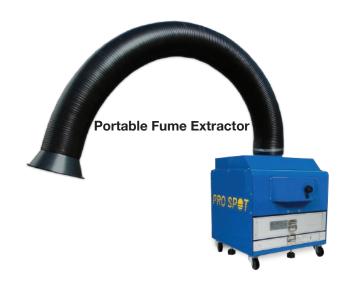

# **Fume Extractor** FE-110 & FE-220

# **Promote A Safer Work Environment**

The Pro Spot Fume Extractors are designed to remove harmful welding fumes for a variety of applications. Fumes are captured using an adjustable 6' flame retardant flexible hose and filtered through HEPA filters.

Pro Spot Fume Extractors are portable, quiet, efficient and are available in 110V or 220V. The Fume Extractor comes in two versions, the portable floor unit and a unit that can be built into any Mobile Weld Station.

# **Key Features:**

- Elimnates Harmful Fumes
- Low Maintenance
- Quick Change Filters
- Extremely Portable
- Variable Speed Fan Control
- Steel Construction

**Built-In Fume Extractor** Shown on the Aluminum