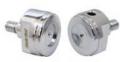

## **For Flow Form**

PRR-FF11: Forming Side PRR-FF10: Rivet Head Side

### For Flattening

PRR-14: Flattening Die

PR-5 Die Kit