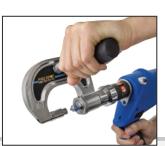

55mm Arm Quick Change Designed to quickly and easily change from one arm to another, saving time and hassle.

Force Adjustment Knob

Set the final pushing force (range: 5kN [1,100lbs] to 50kN [11,000lbs]).

### **Easy Maneuvering Handle**

Rivet Studs

Rivet Nuts

Removable handle designed to easily balance and maneuver the Rivet Gun. The handle can be moved and used on either side.

Extension Adapter

Lock Nut

SMART Trigger
Pause forward motion by releasing the trigger, very useful when fine adjustments of alignment are needed. Air/hydralic systems don't have this feature.