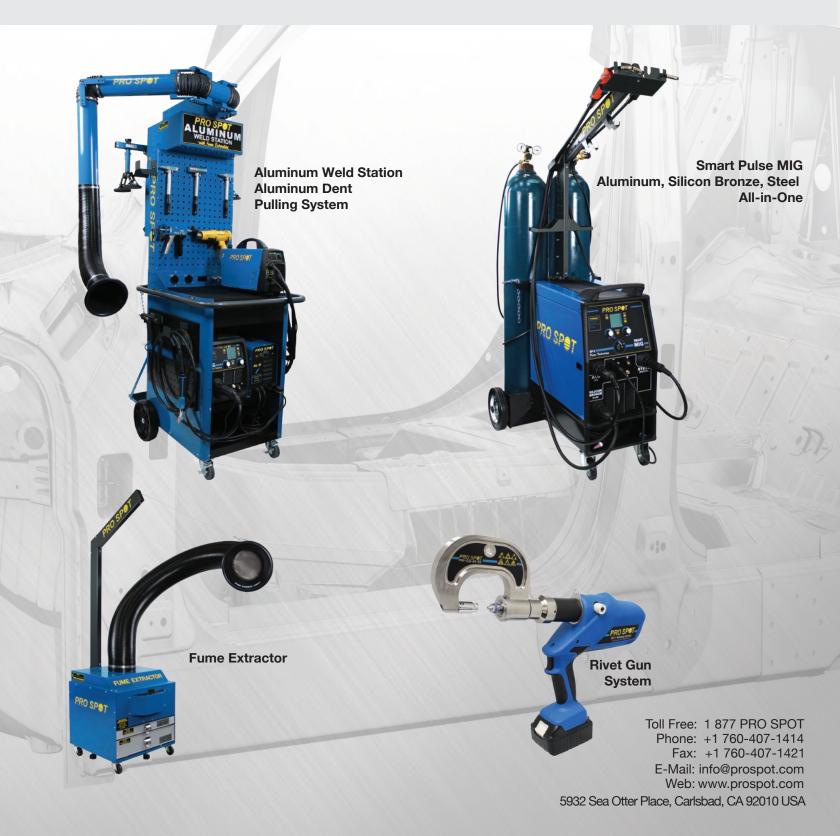

# **Aluminum Repair Solutions**

# **Precise Aluminum Dent Repair**

The Pro Spot PS-DA5 Drawn Arc Welder is the latest technology in precise dent pulling for aluminum repair. Using drawn arc technology, the PS-DA5 easily applies pulling keys and threaded studs so that various tools can be used to pull dents from aluminum panels that would otherwise need replacing.

These applications are key for aluminum repairs as more and more aluminum vehicles hit the market. This is a must-have aluminum repair tool when working on the new, mixed matrix vehicles.

The PS-DA5 has a wide range of configurations to best fit your shop's needs. The PS-DA5 can also be added to a Mobile Weld Station for additional storage and mobility.

# PS-DA5 Aluminum Weld Station

Equip an Aluminum Weld Station with the PS-DA5 to take advantage of the mobility and storage that the portable welding cart offers. Stay organized and on top of aluminum welding by having a space in the shop dedicated to serving your aluminum dent repair needs.

# **Promote A Safer Work Environment**

The Pro Spot Fume Extractors are designed to remove harmful welding fumes for a variety of applications. Fumes are captured using an adjustable 6' flame retardant flexible hose and filtered through HEPA filters.

Pro Spot Fume Extractors are portable, quiet, efficient and are available in 110V or 220V. The Fume Extractor comes in two versions, the portable floor unit and a unit that can be built into any Mobile Weld Station.

# **Rivet Gun System**

The Pro Spot PR-5 is designed to be the tool of today and tomorrow. The unique design allows for current attachments and adapters for various riveting applications. As the industry and repair demands change, the PR-5 design will allow future attachments to easily be added, making it the one-stop shop for rivet repair.