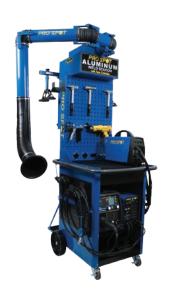

Keep the work environment safe by removing harmful welding fumes with the built-in Fume Extractor included in Kit 2. All the tools for aluminum dent repair and MIG welding come equipped on the MWS-AL Kit 2 which has created a complete station ready to take on collision repair. Kit 2 includes everything in the MWS-AL as well as the SP-1 Pulse MIG Welder, built-in gas bottle bracket and a built-in Fume Extractor.

Complete your aluminum work station with a PR-111 plasma cutter. Kit 3 is a complete aluminum repair station including aluminum dent repair tools and accessories, a SP-1 Pulse MIG Welder, a built-in Fume Extractor and the PR-111 Plasma Cutter which was built for areas requiring sectioning. The station includes a utility panel for 110V & 220V power and air, keeping your work area free of extra cords.