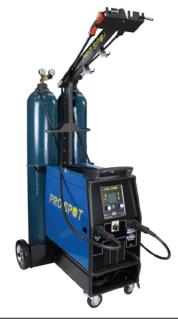

# SP SERIES SMART MIG Pulse Welders

Input Voltage: Single Phase 208 - 240V 30A

50/60 hz

Amp/Volts Min-Max: MMA - 5A/20.2V - 200A/28V

TIG - 5A/10V - 200A/18V MIG - 20A/15V - 200A/24V

Protection: IP 22
Cooling: Fan Cooled

Insulation: H

System Weight: 200lbs (90kg)

SP-2 SMART Pulse MIG Welder

- 2 Dedicated Wire Spools and 2 Torches
- SMART Software Just grab the desired torch, click the trigger, and the welder adjusts to the correct weld settings and gas settings.
- Customizable Weld Settings
- Pulse MIG Technology