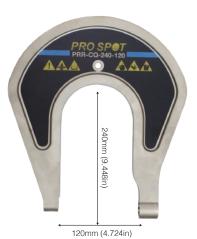

# **Optimized Extended Reach Arms**

Pro Spot's new Rivet Gun Arms have been redesigned to be more efficient, ergonomic and more accessible.

PRR-CQ-55-85

PRR-CQ-120-80 (optional)

PRR-CQ-240-120 (optional)