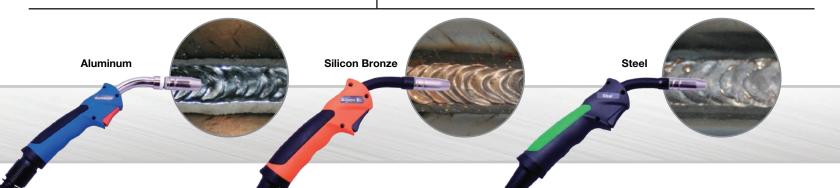

Insulation: H

System Weight: 200lbs (90kg)

SP-2 SMART Pulse MIG Welder

- 2 Dedicated Wire Spools and 2 Torches
- SMART Software Just grab the desired torch, click the trigger, and the welder adjusts to the correct weld settings and gas settings.
- Customizable Weld Settings
- Pulse MIG Technology

- 1 Dedicated Wire Spool (Aluminum, Silicon Bronze or Steel) and 1 Torch
- Portable
- Customizable Weld Settings
- Pulse MIG Technology
- · Optional Cart Available

Input Voltage: Single Phase

208 - 240V 30A

## MWS-AL Kit 2 MWS-AL Kit 3

Now you can have your aluminum dent repair and aluminum MIG welding tools in one convenient station. Kit 1 includes everything in the MWS-AL and the Pro Spot SP-1 Pulse MIG Welder. The SP-1 Pulse MIG Welder can be set up for Aluminum, Silicon Bronze, or Steel. The station also includes a built-in bottle bracket for the MIG welder.