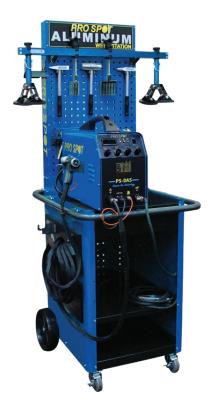

# PS-DA5 Aluminum Weld Station

Equip an Aluminum Weld Station with the PS-DA5 to take advantage of the mobility and storage that the portable welding cart offers. Stay organized and on top of aluminum welding by having a space in the shop dedicated to serving your aluminum dent repair needs.

# **Kev Features:**

- PS-DA5 Drawn Arc Welder
- Stud Torch Adapter
- Key Torch Adapter
- Mobile Cart with Tool Board
- · 110V & 220V Utility Panel
- High Quality Work Surface
- Storage Drawer
- Gas Bottle Bracket
- Accessory Kit