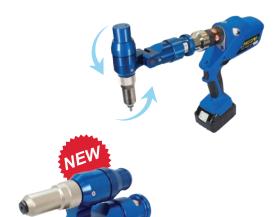

# **Rivet Gun System**

The Pro Spot PR-5 is designed to be the tool of today and tomorrow. The unique design allows for current attachments and adapters for various riveting applications. As the industry and repair demands change, the PR-5 design will allow future attachments to easily be added, making it the one-stop shop for rivet repair.

### Features:

- · Easy to Use
- Used for Self-Piercing, Flattening and Rivet Removal
- Magnetic Punches Hold Rivets In Place
- Non-Thermal Joining Process
- Smart Trigger System
- · Portable, Battery Operated