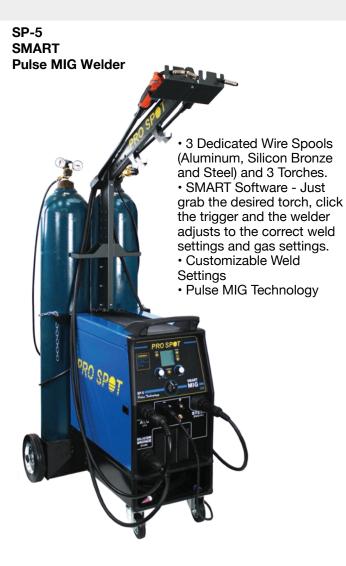

# SP SERIES SMART MIG Pulse Welders

Input Voltage: Single Phase 208 - 240V 30A

50/60 hz

Amp/Volts Min-Max: MMA - 5A/20.2V - 200A/28V

TIG - 5A/10V - 200A/18V MIG - 20A/15V - 200A/24V

Protection: IP 22
Cooling: Fan Cooled

Insulation: H

System Weight: 200lbs (90kg)

SP-2 SMART Pulse MIG Welder

- 2 Dedicated Wire Spools and 2 Torches
- SMART Software Just grab the desired torch, click the trigger, and the welder adjusts to the correct weld settings and gas settings.
- Customizable Weld Settings
- Pulse MIG Technology