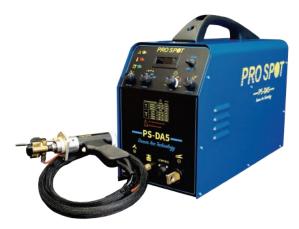

# PS-DA5 **DRAWN ARC WELDER**

# **Precise Aluminum Dent Repair**

The Pro Spot PS-DA5 Drawn Arc Welder is the latest technology in precise dent pulling for aluminum repair. Using drawn arc technology, the PS-DA5 easily applies pulling keys and threaded studs so that various tools can be used to pull dents from aluminum panels that would otherwise need replacing.

### **Technical Specifications**

| Input Power:   | Three Phase            |
|----------------|------------------------|
|                | 208-240V 50/60Hz @ 40A |
| Current Range: | 250/300/400/500 A      |