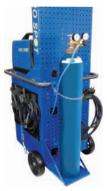

# **Aluminum Weld Stations**

| The AL-5 Capacitor Discharge Stud Welder is designed for aluminum dent pulling with no, or very little, heat applied to the panels. The welder is easy to use and one dial sets the correct weld time. The welder auto detects the line voltage between 110 VAC – 240 VAC. (Can)  The MWS-AL-BASIC was designed as a slimmed down version of the num repair needs, the MWS-AL Aluminum Weld Station. This low-cost option for shops has all of the key features for aluminum dent repair, such as the AL-5 Capacitor Discharge Welder which application of the welder auto detects the line voltage between 110 VAC – 240 VAC. (Can) | S-AL<br>citor<br>plies<br>heat<br>num |
|--------------------------------------------------------------------------------------------------------------------------------------------------------------------------------------------------------------------------------------------------------------------------------------------------------------------------------------------------------------------------------------------------------------------------------------------------------------------------------------------------------------------------------------------------------------------------------------------------------------------------------------|---------------------------------------|
| Description  welder is easy to use and one dial sets the correct weld time. The welder auto detects the line voltage  welder is easy to use and one dial dent repair, such as the AL-5 affected zone – crucial for aluming repair. The station includes                                                                                                                                                                                                                                                                                                                                                                              | heat<br>num                           |
| also be used with steel studs.)  also be used with steel studs.)  applies pulling studs with a small heat affected zone, which is crucial for aluminum repair.  boards, storage for the pulling to applies pulling studs with a small station includes a utility panel power and air, keeping your warea free of extra cords.                                                                                                                                                                                                                                                                                                        | tools<br>The<br>I for                 |
| Mobile Work Cart                                                                                                                                                                                                                                                                                                                                                                                                                                                                                                                                                                                                                     |                                       |
| Tool Board                                                                                                                                                                                                                                                                                                                                                                                                                                                                                                                                                                                                                           |                                       |
| Heavy Duty Rubber Mat                                                                                                                                                                                                                                                                                                                                                                                                                                                                                                                                                                                                                |                                       |
| Storage Drawer (1)                                                                                                                                                                                                                                                                                                                                                                                                                                                                                                                                                                                                                   |                                       |
| 3 Drawer Upgrade Option Option                                                                                                                                                                                                                                                                                                                                                                                                                                                                                                                                                                                                       |                                       |
| Storage Shelf                                                                                                                                                                                                                                                                                                                                                                                                                                                                                                                                                                                                                        |                                       |
| Adjustable Work Bench Option Option                                                                                                                                                                                                                                                                                                                                                                                                                                                                                                                                                                                                  |                                       |
| 110V Utility Panel                                                                                                                                                                                                                                                                                                                                                                                                                                                                                                                                                                                                                   |                                       |
| 220V Utility Panel                                                                                                                                                                                                                                                                                                                                                                                                                                                                                                                                                                                                                   |                                       |
| Air Outlets 🗸                                                                                                                                                                                                                                                                                                                                                                                                                                                                                                                                                                                                                        |                                       |
| Gas Bottle Bracket                                                                                                                                                                                                                                                                                                                                                                                                                                                                                                                                                                                                                   |                                       |
| AL-5 Capacitor Discharge Welder                                                                                                                                                                                                                                                                                                                                                                                                                                                                                                                                                                                                      |                                       |
| SP-1 Pulse MIG Welder                                                                                                                                                                                                                                                                                                                                                                                                                                                                                                                                                                                                                |                                       |
| Fume Extractor (Built In)                                                                                                                                                                                                                                                                                                                                                                                                                                                                                                                                                                                                            |                                       |
| PR-111 Plasma Cutter                                                                                                                                                                                                                                                                                                                                                                                                                                                                                                                                                                                                                 |                                       |
| Aluminum Hammer Set Option                                                                                                                                                                                                                                                                                                                                                                                                                                                                                                                                                                                                           |                                       |
| Heat Gun Option                                                                                                                                                                                                                                                                                                                                                                                                                                                                                                                                                                                                                      |                                       |
| Aluminum Weld Studs                                                                                                                                                                                                                                                                                                                                                                                                                                                                                                                                                                                                                  |                                       |
| Cool Gel Heat Barrier Spray  Option                                                                                                                                                                                                                                                                                                                                                                                                                                                                                                                                                                                                  |                                       |
| Air Grinder                                                                                                                                                                                                                                                                                                                                                                                                                                                                                                                                                                                                                          |                                       |
| Infrared Laser Thermometer Option                                                                                                                                                                                                                                                                                                                                                                                                                                                                                                                                                                                                    |                                       |
| Pull Bar System (PB-10) Option                                                                                                                                                                                                                                                                                                                                                                                                                                                                                                                                                                                                       |                                       |
| Advanced Action Pull Adapter (PB-20) Option Option Option                                                                                                                                                                                                                                                                                                                                                                                                                                                                                                                                                                            |                                       |
| Protective Cover Option Option                                                                                                                                                                                                                                                                                                                                                                                                                                                                                                                                                                                                       |                                       |