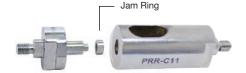

## **For Calibration Punch**

PRR-C10, PRR-C11, PRR-C12: Calibration Dies

PR-5 Complete System Comes With A Case