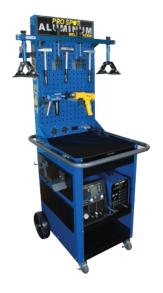

# **Aluminum Weld Stations**

| The AL-5 Capacitor Discharge Stud Welder is designed for aluminum dent pulling with no, or very little, heat applied to the panels. The welder is easy to use and one dial sets the correct weld time. The welder auto detects the line voltage between 110 VAC – 240 VAC. (Can)  The MWS-AL-BASIC was designed as a slimmed down version of the num repair needs, the MWS-AL Aluminum Weld Station. This low-cost option for shops has all of the key features for aluminum dent repair, such as the AL-5 Capacitor Discharge Welder which application of the welder auto detects the line voltage between 110 VAC – 240 VAC. (Can) | S-AL<br>citor<br>plies<br>heat<br>num |
|--------------------------------------------------------------------------------------------------------------------------------------------------------------------------------------------------------------------------------------------------------------------------------------------------------------------------------------------------------------------------------------------------------------------------------------------------------------------------------------------------------------------------------------------------------------------------------------------------------------------------------------|---------------------------------------|
| Description  welder is easy to use and one dial sets the correct weld time. The welder auto detects the line voltage  welder is easy to use and one dial dent repair, such as the AL-5 affected zone – crucial for aluming repair. The station includes                                                                                                                                                                                                                                                                                                                                                                              | heat<br>num                           |
| also be used with steel studs.)  also be used with steel studs.)  applies pulling studs with a small heat affected zone, which is crucial for aluminum repair.  boards, storage for the pulling to applies pulling studs with a small station includes a utility panel power and air, keeping your warea free of extra cords.                                                                                                                                                                                                                                                                                                        | tools<br>The<br>I for                 |
| Mobile Work Cart                                                                                                                                                                                                                                                                                                                                                                                                                                                                                                                                                                                                                     |                                       |
| Tool Board                                                                                                                                                                                                                                                                                                                                                                                                                                                                                                                                                                                                                           |                                       |
| Heavy Duty Rubber Mat                                                                                                                                                                                                                                                                                                                                                                                                                                                                                                                                                                                                                |                                       |
| Storage Drawer (1)                                                                                                                                                                                                                                                                                                                                                                                                                                                                                                                                                                                                                   |                                       |
| 3 Drawer Upgrade Option Option                                                                                                                                                                                                                                                                                                                                                                                                                                                                                                                                                                                                       |                                       |
| Storage Shelf                                                                                                                                                                                                                                                                                                                                                                                                                                                                                                                                                                                                                        |                                       |
| Adjustable Work Bench Option Option                                                                                                                                                                                                                                                                                                                                                                                                                                                                                                                                                                                                  |                                       |
| 110V Utility Panel                                                                                                                                                                                                                                                                                                                                                                                                                                                                                                                                                                                                                   |                                       |
| 220V Utility Panel                                                                                                                                                                                                                                                                                                                                                                                                                                                                                                                                                                                                                   |                                       |
| Air Outlets 🗸                                                                                                                                                                                                                                                                                                                                                                                                                                                                                                                                                                                                                        |                                       |
| Gas Bottle Bracket                                                                                                                                                                                                                                                                                                                                                                                                                                                                                                                                                                                                                   |                                       |
| AL-5 Capacitor Discharge Welder                                                                                                                                                                                                                                                                                                                                                                                                                                                                                                                                                                                                      |                                       |
| SP-1 Pulse MIG Welder                                                                                                                                                                                                                                                                                                                                                                                                                                                                                                                                                                                                                |                                       |
| Fume Extractor (Built In)                                                                                                                                                                                                                                                                                                                                                                                                                                                                                                                                                                                                            |                                       |
| PR-111 Plasma Cutter                                                                                                                                                                                                                                                                                                                                                                                                                                                                                                                                                                                                                 |                                       |
| Aluminum Hammer Set Option                                                                                                                                                                                                                                                                                                                                                                                                                                                                                                                                                                                                           |                                       |
| Heat Gun Option                                                                                                                                                                                                                                                                                                                                                                                                                                                                                                                                                                                                                      |                                       |
| Aluminum Weld Studs                                                                                                                                                                                                                                                                                                                                                                                                                                                                                                                                                                                                                  |                                       |
| Cool Gel Heat Barrier Spray  Option                                                                                                                                                                                                                                                                                                                                                                                                                                                                                                                                                                                                  |                                       |
| Air Grinder                                                                                                                                                                                                                                                                                                                                                                                                                                                                                                                                                                                                                          |                                       |
| Infrared Laser Thermometer Option                                                                                                                                                                                                                                                                                                                                                                                                                                                                                                                                                                                                    |                                       |
| Pull Bar System (PB-10) Option                                                                                                                                                                                                                                                                                                                                                                                                                                                                                                                                                                                                       |                                       |
| Advanced Action Pull Adapter (PB-20) Option Option Option                                                                                                                                                                                                                                                                                                                                                                                                                                                                                                                                                                            |                                       |
| Protective Cover Option Option                                                                                                                                                                                                                                                                                                                                                                                                                                                                                                                                                                                                       |                                       |

## MWS-AL Kit 2 MWS-AL Kit 3

Now you can have your aluminum dent repair and aluminum MIG welding tools in one convenient station. Kit 1 includes everything in the MWS-AL and the Pro Spot SP-1 Pulse MIG Welder. The SP-1 Pulse MIG Welder can be set up for Aluminum, Silicon Bronze, or Steel. The station also includes a built-in bottle bracket for the MIG welder.