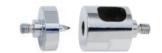

# **For Removing Rivets**

PRR-10: Male Rivet Removal Die (5mm) PRR-11: Female Rivet Removal Die (5mm)

PRR-12: Male Rivet Removal Die (3mm) PRR-13: Female Rivet Removal Die (3mm)