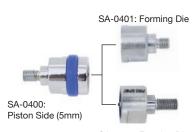

# **For Self-Piercing Rivets**

SA-0402: Forming Die

# **For Removing Rivets**

PRR-10: Male Rivet Removal Die (5mm) PRR-11: Female Rivet Removal Die (5mm)

PRR-12: Male Rivet Removal Die (3mm) PRR-13: Female Rivet Removal Die (3mm)