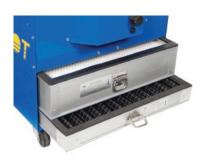

# **Key Features:**

- Elimnates Harmful Fumes
- Low Maintenance
- Quick Change Filters
- Extremely Portable
- Variable Speed Fan Control
- Steel Construction

**Built-In Fume Extractor** Shown on the Aluminum

Weld Station.

Easy to Replace Air Filters

# **Technical Specifications**

| Input Voltage:                       | 110VAC/ 220VAC                                         |
|--------------------------------------|--------------------------------------------------------|
| CFM:                                 | 100 -1600                                              |
| Filters:                             | Carbon Pre Filter                                      |
|                                      | 99.99% Efficiency @ 0.3 Micron                         |
|                                      | HEPA Filter                                            |
|                                      |                                                        |
|                                      | 99.99% Efficiency @ 0.3 Micron                         |
| Cabinet Size:                        | 99.99% Efficiency @ 0.3 Micron<br>17.5"W x 20"H x 20"L |
| Cabinet Size:<br>Flexible Hose Size: | •                                                      |
|                                      | 17.5"W x 20"H x 20"L                                   |
| Flexible Hose Size:                  | 17.5"W x 20"H x 20"L<br>6" Diameter x 72" Length       |