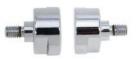

## **For Calibration Punch**

PRR-C10, PRR-C11, PRR-C12: Calibration Dies

PR-5 Complete System Comes With A Case