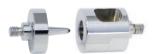

e this feature.

**Battery Operated** 

No hassle, no hoses and no cords. Uses 18V lithium-ion battery. On-board SMART system always provides correct hydraulic pressure regardless of battery voltage level.

The final force is NOT dependent on the charge level of the battery. Over 200 rivets per charge.



# PR-5 **Attachments**

# **Optimized Extended Reach Arms**

Pro Spot's new Rivet Gun Arms have been redesigned to be more efficient, ergonomic and more accessible.



PRR-CQ-55-85



PRR-CQ-120-80 (optional)



PRR-CQ-240-120 (optional)

# **Blind Rivet Adapter**



- · Adapts to Rivet Gun in 30 sec.
- Pivots to any desired position
- Enclosed Internal Hydraulic System

Patent Pending

# **Rivet Dies**

# **For Self-Piercing Rivets**



SA-0402: Forming Die



# **For Removing Rivets**



PRR-10: Male Rivet Removal Die (5mm) PRR-11: Female Rivet Removal Die (5mm)



PRR-12: Male Rivet Removal Die (3mm) PRR-13: Female Rivet Removal Die (3mm)

## **For Flow Form**



PRR-FF11: Forming Side PRR-FF10: Rivet Head Side

### For Flattening



PRR-14: Flattening Die



PR-5 Die Kit

## **For Calibration Punch**



PRR-C10, PRR-C11, PRR-C12: Calibration Dies



PR-5 Complete System Comes With A Case







# **Fume Extractor** FE-110 & FE-220



# **Promote A Safer Work Environment**

The Pro Spot Fume Extractors are designed to remove harmful welding fumes for a variety of applications. Fumes are captured using an adjustable 6' flame retardant flexible hose and filtered through HEPA filters.

Pro Spot Fume Extractors are portable, quiet, efficient and are available in 110V or 220