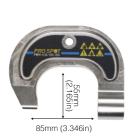

# **Optimized Extended Reach Arms**

Pro Spot's new Rivet Gun Arms have been redesigned to be more efficient, ergonomic and more accessible.

PRR-CQ-55-85

PRR-CQ-120-80 (optional)

PRR-CQ-240-120 (optional)