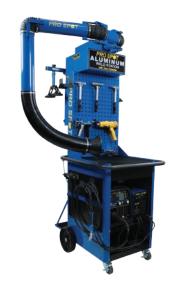

# **Fume Extractor** FE-110 & FE-220

# **Promote A Safer Work Environment**

The Pro Spot Fume Extractors are designed to remove harmful welding fumes for a variety of applications. Fumes are captured using an adjustable 6' flame retardant flexible hose and filtered through HEPA filters.

Pro Spot Fume Extractors are portable, quiet, efficient and are available in 110V or 220V. The Fume Extractor comes in two versions, the portable floor unit and a unit that can be built into any Mobile Weld Station.

# **Key Features:**

- Elimnates Harmful Fumes
- Low Maintenance
- Quick Change Filters
- Extremely Portable
- Variable Speed Fan Control
- Steel Construction

**Built-In Fume Extractor** Shown on the Aluminum

Weld Station.

Easy to Replace Air Filters