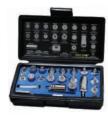

# **Rivet Dies**

# **For Self-Piercing Rivets**

SA-0402: Forming Die

# **For Removing Rivets**

PRR-10: Male Rivet Removal Die (5mm) PRR-11: Female Rivet Removal Die (5mm)

PRR-12: Male Rivet Removal Die (3mm) PRR-13: Female Rivet Removal Die (3mm)

## **For Flow Form**

PRR-FF11: Forming Side PRR-FF10: Rivet Head Side

### For Flattening

PRR-14: Flattening Die

PR-5 Die Kit

## **For Calibration Punch**

PRR-C10, PRR-C11, PRR-C12: Calibration Dies

PR-5 Complete System Comes With A Case