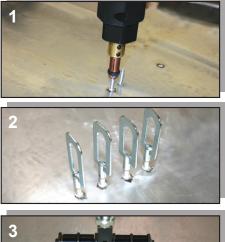

## **Basic Aluminum Weld Station**

The Basic Aluminum Weld Station is designed to meet all of your aluminum repair needs. The AL-5 Capacitor Discharge Stud Welder is designed for aluminum & steel dent pulling on UHSS panels. The AL-5 applies weld studs with the smallest possible heat affected zone, resulting in minimized damage to the backside. Different accessories are available to then pull any dent, from a small ding to a large crease.

Stud gun with trigger

Sliding Drawers

AL-5 Aluminum Stud Welder

## AL-5 Capacitor Discharge Stud Welder

- · Easy to Use
- Aluminum Dent Pulling
- · Welds studs with very little heat
- Auto detects the line voltage between 110 240VAC
- · Also welds steel studs for UHSS