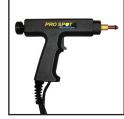

Stud gun with trigger

Sliding Drawers

AL-5 Aluminum Stud Welder

## AL-5 Capacitor Discharge Stud Welder

- · Easy to Use
- Aluminum Dent Pulling
- · Welds studs with very little heat
- Auto detects the line voltage between 110 240VAC
- · Also welds steel studs for UHSS