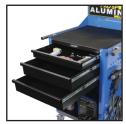

Stud gun with trigger

Sliding Drawers

AL-5 Aluminum Stud Welder

### System Includes:

- AL-5 Capacitor Discharge Stud Welder
- Portable Welding Cart
- High Quality Textured Rubber Mat Work Surface
- Tool Storage: 3 Sliding Drawers and Tool Racks
- All-Aluminum Hammer Set
- PB-10 Pull Bar
- Pro Pull Accessory & Brackets
- Infrared Laser Thermometer
- Grinder and discs
- Heat Gun
- Cool Gel
- 220V Utility Panel (optional)
- PB-20 Advanced Pull Action Adapter (optional)