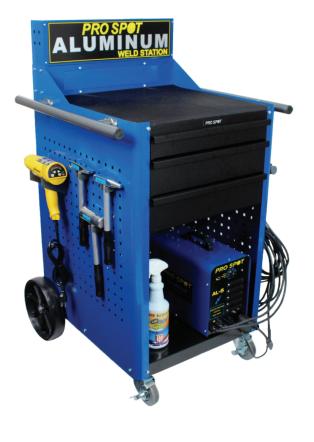

# **Basic Aluminum Weld Station MWS-AL-Basic**

## **Basic Aluminum Weld Station**

The Basic Aluminum Weld Station is designed to meet all of your aluminum repair needs. The AL-5 Capacitor Discharge Stud Welder is designed for aluminum & steel dent pulling on UHSS panels. The AL-5 applies weld studs with the smallest possible heat affected zone, resulting in minimized damage to the backside. Different accessories are available to then pull any dent, from a small ding to a large crease.

### System Includes:

- AL-5 Capacitor Discharge Stud Welder
- Portable Welding Cart
- High Quality Textured Rubber Mat Work Surface
- Tool Storage: 3 Sliding Drawers and Tool Racks
- All-Aluminum Hammer Set
- PB-10 Pull Bar
- Pro Pull Accessory & Brackets
- Infrared Laser Thermometer
- Grinder and discs
- Heat Gun
- Cool Gel
- 220V Utility Panel (optional)
- PB-20 Advanced Pull Action Adapter (optional)