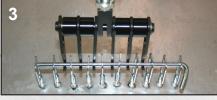

Aluminum Stud Dent Pulling

PB-20 Advanced Pull Action Adapter\* \*Shown with PB-10 Pull Bar System

### System Includes:

- AL-5 Capacitor Discharge Stud Welder
- Portable Welding Cart
- High Quality Textured Rubber Mat Work Surface
- Tool Storage: 3 Sliding Drawers and Tool Racks
- All-Aluminum Hammer Set
- PB-10 Pull Bar
- Pro Pull Accessory & Brackets
- Infrared Laser Thermometer
- Grinder and discs
- Heat Gun
- Cool Gel
- 220V Utility Panel (optional)
- PB-20 Advanced Pull Action Adapter (optional)