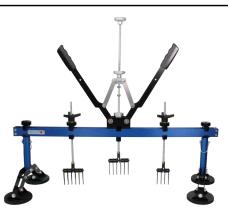

Aluminum Stud Dent Pulling

PB-20 Advanced Pull Action Adapter\* \*Shown with PB-10 Pull Bar System

### System Includes:

- AL-5 Capacitor Discharge Stud Welder
- Portable Welding Cart
- High Quality Textured Rubber Mat Work Surface
- Tool Storage: 3 Sliding Drawers and Tool Racks
- All-Aluminum Hammer Set
- PB-10 Pull Bar
- Pro Pull Accessory & Brackets
- Infrared Laser Thermometer
- Grinder and discs
- Heat Gun
- Cool Gel
- 220V Utility Panel (optional)
- PB-20 Advanced Pull Action Adapter (optional)