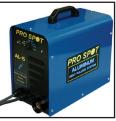

## **Basic Aluminum Weld Station**

The Basic Aluminum Weld Station is designed to meet all of your aluminum repair needs. The AL-5 Capacitor Discharge Stud Welder is designed for aluminum & steel dent pulling on UHSS panels. The AL-5 applies weld studs with the smallest possible heat affected zone, resulting in minimized damage to the backside. Different accessories are available to then pull any dent, from a small ding to a large crease.

Stud gun with trigger

Sliding Drawers

AL-5 Aluminum Stud Welder

## AL-5 Capacitor Discharge Stud Welder

- · Easy to Use
- Aluminum Dent Pulling
- · Welds studs with very little heat
- Auto detects the line voltage between 110 240VAC
- · Also welds steel studs for UHSS